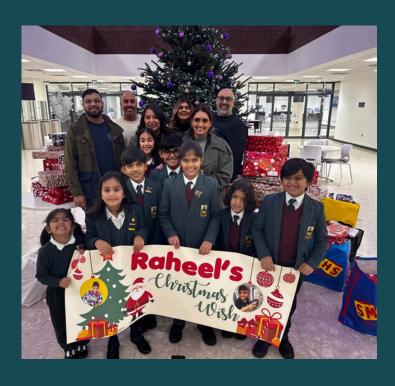

# Thank you!

It's fabulous to see our children giving back to the community. Jacob contributed to the food bank. Jayden, Arjun, Layla, Aaria, Nirvair, Nishaan, Nya-Rose and Nyran and their families supported Raheel's Wish Foundation.