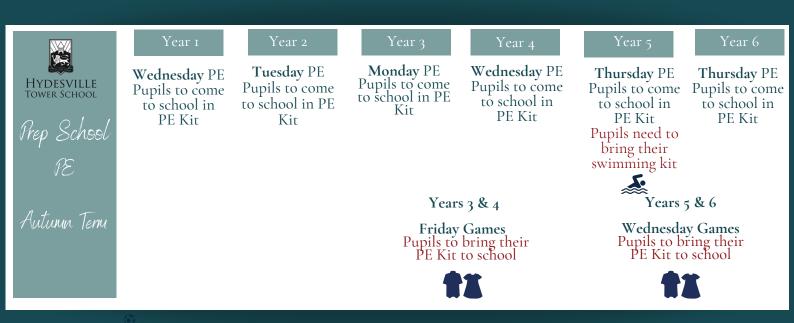

tmas Fair 4pm (Directed                            |                                                       |
| Wed   | 11-Dec  |                             | Time This Day)                                          | Christmas Fair 4pm                                    |
| Thurs | 12-Dec  |                             | Whole School Carol Service                              | Whole School Carol Service                            |
|       |         | Santa's Workshop 9.30am     |                                                         | Year 7 – Year 11 Progress                             |
| Fri   | 13- Dec | - Comp Taster Session       |                                                         | Report Card Issued                                    |

1.30pm FINISH FOR WHOLE SCHOOL







Uniform list can be found : https://www.hydesville.com/ prep/uniform/