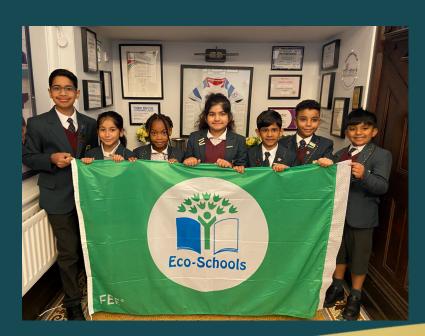

## Eco-Award

What a great start to the new school year! This international accreditation recognises the amazing work our Eco-Committee has done in making Hydesville Tower School more environmentally friendly and raising eco-awareness in fellow pupils.

Mrs Samra thanked the Eco-Committee for all their hard work. "It's great to get the award and even better to know how much progress we've made in this important area."