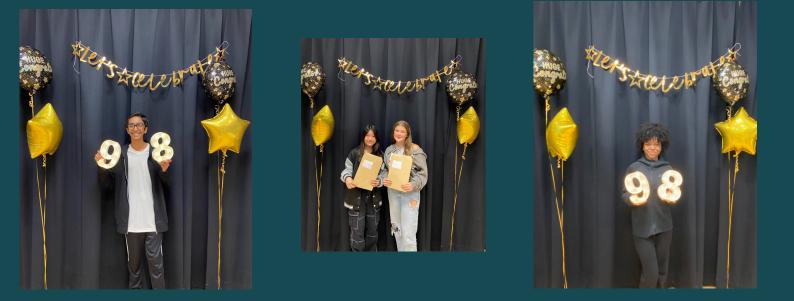

# GCSE Results

Hydesville Tower School is thrilled to announce that the Class of 2024 has achieved an excellent set of GCSE examination results, highlighting the school's commitment to academic excellence. Notably, a third of all grades awarded were at the highest levels of 9, 8, and 7 compared to a national average of 21.8 %, with an impressive 95% of students achieving a pass rate at grade 4 and above compared to a national average of 67.6%.

Students particularly excelled in STEAM (Science, Technology, Engineering, Art, and Mathematics) subjects. The school achieved a 100% pass rate in Biology, Chemistry, Physics, Combined Science, Mathematics, Further Mathematics and Art. Over 50% of the grades in Physics, Chemistry and Computer Science were at the prestigious levels of 9-7, with 44% in Biology. In Further Mathematics, 80% of students secured grades 9-7, reflecting their exceptional talent and hard work.

Among the top performers, Nilesh secured six grade 9s, four grade 8s, and one grade 7—a truly remarkable achievement. Nilesh will be continuing his studies at Queen Mary's Grammar School. Kaka, another outstanding student, earned four grade 9s, five grade 8s, and two grade 7s. She is set to continue her education at Bishop Vesey's Grammar School. Ore achieved one grade 9, five grade 8s, and four grade 7s—an extraordinary result that will see her progress to Sutton Coldfield Grammar School for Girls. Jobanpreet, an international student who joined Hydesville in Year 10, achieved two grade 9s, two grade 8s, and a grade 7, 6 and 5 —an exceptional performance, particularly being a mid-year joiner and having English as a second language.